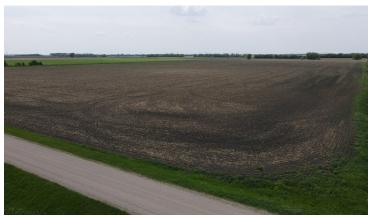

# WILKIN COUNTY, MINNESOTA LAND AUCTION

Opens: Friday, June 23 | 8AM Closes: Friday, June 30 | 10AM 2023 TIMED **ONLINE** 

From Rothsay, MN, west 5 miles on Cty. Rd. 26, south 1-1/2 miles on 290th Ave.

This is a wonderful opportunity to add high quality and improved cropland to your land holdings! This land has been professionally tiled, and is located along a well maintained road 1-1/2 miles off a blacktop road. The farm features a highly productive loamy soil profile. The Ehlerts have made the decision to move west, and are offering this quarter of land as part of their moving plans. The BUYER shall receive a credit for the 2nd half of rent at closing for \$120/Acre on the cropland acres. The farm is available for the 2024 growing season.

# Wetland Determination Identifiers

- Restricted Use
- Limited Restrictions
- Exempt from Conservation Compliance Provisions

**Description:** SE1/4 Section 6-134-45

Total Acres: 160± Cropland Acres: 155±