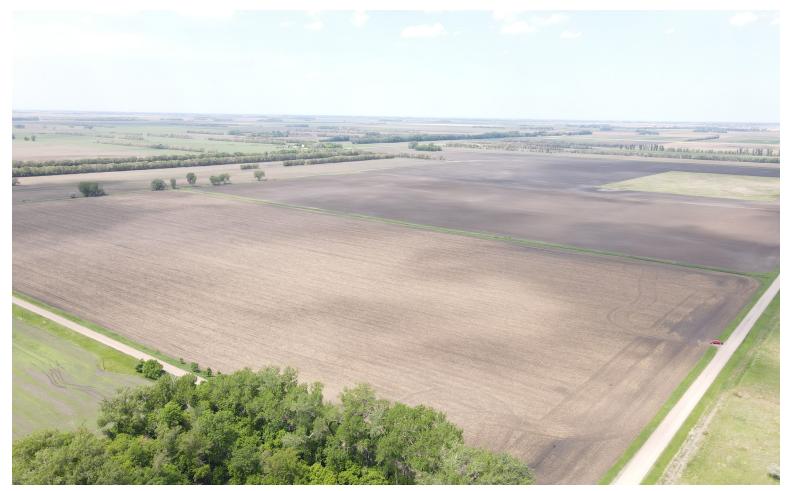

# WILKIN COUNTY, MINNESOTA LAND AUCTION

Opens: Friday, June 23 | 8AM Closes: Friday, June 30 | 10AM 2023 TIMED **ONLINE** 

From Rothsay, MN, west 5 miles on Cty. Rd. 26, south 1-1/2 miles on 290th Ave.

This is a wonderful opportunity to add high quality and improved cropland to your land holdings! This land has been professionally tiled, and is located along a well maintained road 1-1/2 miles off a blacktop road. The farm features a highly productive loamy soil profile. The Ehlerts have made the decision to move west, and are offering this quarter of land as part of their moving plans. The BUYER shall receive a credit for the 2nd half of rent at closing for \$120/Acre on the cropland acres. The farm is available for the 2024 growing season.

# Wetland Determination Identifiers

- Restricted Use
- Limited Restrictions
- Exempt from Conservation Compliance Provisions

**Description:** SE1/4 Section 6-134-45

Total Acres: 160± Cropland Acres: 155±