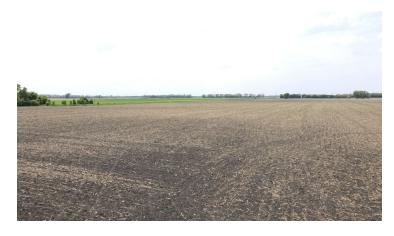

# WILKIN COUNTY, MINNESOTA LAND AUCTION

Opens: Friday, June 23 | 8AM Closes: Friday, June 30 | 10AM 2023 TIMED **ONLINE** 

From Rothsay, MN, west 5 miles on Cty. Rd. 26, south 1-1/2 miles on 290th Ave.

This is a wonderful opportunity to add high quality and improved cropland to your land holdings! This land has been professionally tiled, and is located along a well maintained road 1-1/2 miles off a blacktop road. The farm features a highly productive loamy soil profile. The Ehlerts have made the decision to move west, and are offering this quarter of land as part of their moving plans. The BUYER shall receive a credit for the 2nd half of rent at closing for \$120/Acre on the cropland acres. The farm is available for the 2024 growing season.

# Wetland Determination Identifiers

- Restricted Use
- Limited Restrictions
- Exempt from Conservation Compliance Provisions

**Description:** SE1/4 Section 6-134-45

Total Acres: 160± Cropland Acres: 155±