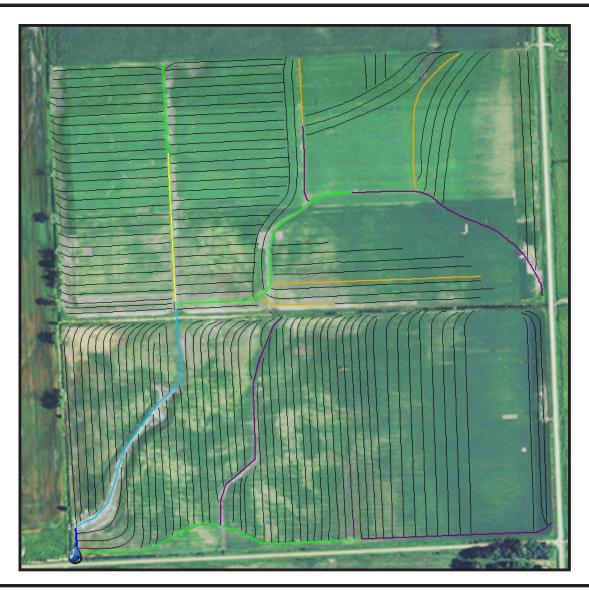

# Section 6

FARMER NAME: Bill Ehlert LEGAL DESCRIPTION: 134-45-6 SE Qtr

TOWNSHIP: Akron COUNTY: Wilkin SPACING: 40' & 60'

- BLACK: 4" SW (108,818')
- ORANGE: 5" SW (2,668')
- PURPLE: 6" SW (3,924')
- LIME: 8" SW (3,221')

- YELLOW: 10" SW (788')
- LIGHT BLUE: 12" SW (1,380')
- BLUE: 12" DW (140')

5.5 HP VFD PUMP