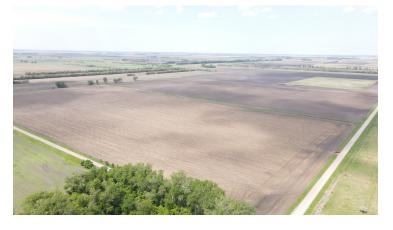

# WILKIN COUNTY, MINNESOTA LAND AUCTION

Opens: Friday, June 23 | 8AM Closes: Friday, June 30 | 10AM 2023 TIMED **ONLINE** 

From Rothsay, MN, west 5 miles on Cty. Rd. 26, south 1-1/2 miles on 290th Ave.

This is a wonderful opportunity to add high quality and improved cropland to your land holdings! This land has been professionally tiled, and is located along a well maintained road 1-1/2 miles off a blacktop road. The farm features a highly productive loamy soil profile. The Ehlerts have made the decision to move west, and are offering this quarter of land as part of their moving plans. The BUYER shall receive a credit for the 2nd half of rent at closing for \$120/Acre on the cropland acres. The farm is available for the 2024 growing season.

From Rothsay, MN, west 5 miles on Cty. Rd. 26, south 1-1/2 miles on 290th Ave.