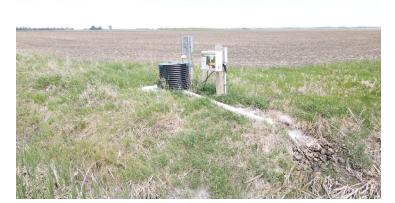

**Drain Tiled** 

**PID** #: 01-006-0500 & 01-006-0300 **Soil Productivity Index:** 74.2

Soils: Gilby loam (46.4%), Lohnes loamy sand (18.4%), Elmville fine sandy loam (11.9%)

Taxes (2023): \$3,596.00

| Area S           | Area Symbol: MN167, Soil Area Version: 19                                         |                  |                    |  |      |      |  |
|------------------|-----------------------------------------------------------------------------------|------------------|--------------------|--|------|------|--|
| Code             | Soil Description                                                                  | Non-Irr Class *c | Productivity Index |  |      |      |  |
| 1400A            | Gilby loam, 0 to 2 percent slopes                                                 | 72.00            | 46.4%              |  | lle  | 89   |  |
| I675B            | Lohnes loamy sand, 2 to 6 percent slopes                                          | 28.57            | 18.4%              |  | Vle  | 37   |  |
| 1724A            | Elmville fine sandy loam, 0 to 2 percent slopes                                   | 18.50            | 11.9%              |  | Ille | 86   |  |
| 1405A            | Antler clay loam, 0 to 2 percent slopes                                           | 17.55            | 11.3%              |  | lle  | 89   |  |
| I146B            | Lamoure-Fluvaquents, channeled complex, 0 to 6 percent slopes, frequently flooded | 10.95            | 7.1%               |  | llw  | 20   |  |
| 1762A            | Vallers loam, lake plain, 0 to 1 percent slopes                                   | 5.48             | 3.5%               |  | llw  | 90   |  |
| I414A            | Mustinka silty clay loam, 0 to 1 percent slopes                                   | 1.99             | 1.3%               |  | llw  | 85   |  |
| Weighted Average |                                                                                   |                  |                    |  |      | 74.2 |  |