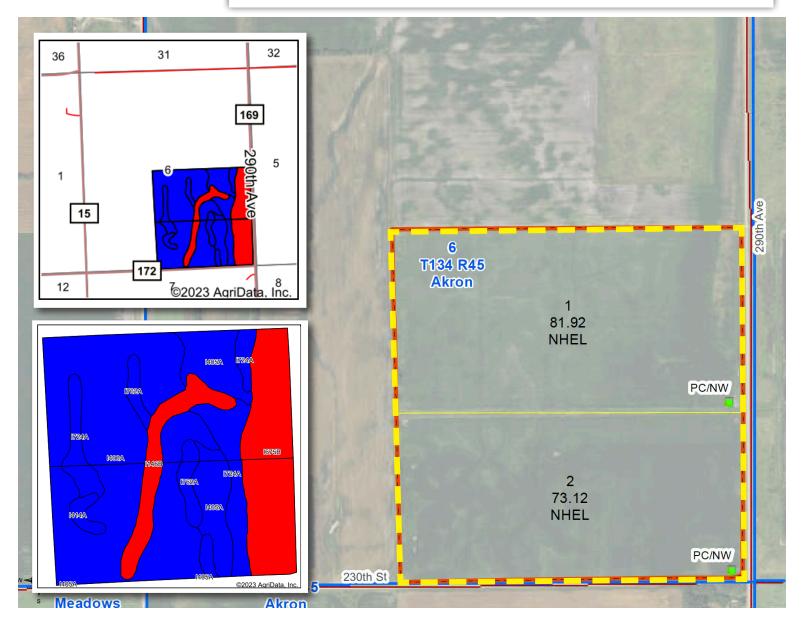

# Section 6

FARMER NAME: Bill Ehlert LEGAL DESCRIPTION: 134-45-6 SE Qtr

TOWNSHIP: Akron COUNTY: Wilkin SPACING: 40' & 60'

- BLACK: 4" SW (108,818')
- ORANGE: 5" SW (2,668')
- PURPLE: 6" SW (3,924')
- LIME: 8" SW (3,221')

# Wetland Determination Identifiers

- Restricted Use
- Limited Restrictions
- Exempt from Conservation Compliance Provisions

**Description:** SE1/4 Section 6-134-45

Total Acres: 160± Cropland Acres: 155±

**Drain Tiled** 

**PID** #: 01-006-0500 & 01-006-0300 **Soil Productivity Index:** 74.2

Soils: Gilby loam (46.4%), Lohnes loamy sand (18.4%), Elmville fine sandy loam (11.9%)

Taxes (2023): \$3,596.00

| Area S           | Area Symbol: MN167, Soil Area Version: 19                                         |                  |                    |  |      |      |  |
|------------------|-----------------------------------------------------------------------------------|------------------|--------------------|--|------|------|--|
| Code             | Soil Description                                                                  | Non-Irr Class *c | Productivity Index |  |      |      |  |
| 1400A            | Gilby loam, 0 to 2 percent slopes                                                 | 72.00            | 46.4%              |  | lle  | 89   |  |
| I675B            | Lohnes loamy sand, 2 to 6 percent slopes                                          | 28.57            | 18.4%              |  | Vle  | 37   |  |
| 1724A            | Elmville fine sandy loam, 0 to 2 percent slopes                                   | 18.50            | 11.9%              |  | Ille | 86   |  |
| 1405A            | Antler clay loam, 0 to 2 percent slopes                                           | 17.55            | 11.3%              |  | lle  | 89   |  |
| I146B            | Lamoure-Fluvaquents, channeled complex, 0 to 6 percent slopes, frequently flooded | 10.95            | 7.1%               |  | llw  | 20   |  |
| 1762A            | Vallers loam, lake plain, 0 to 1 percent slopes                                   | 5.48             | 3.5%               |  | llw  | 90   |  |
| I414A            | Mustinka silty clay loam, 0 to 1 percent slopes                                   | 1.99             | 1.3%               |  | llw  | 85   |  |
| Weighted Average |                                                                                   |                  |                    |  |      | 74.2 |  |