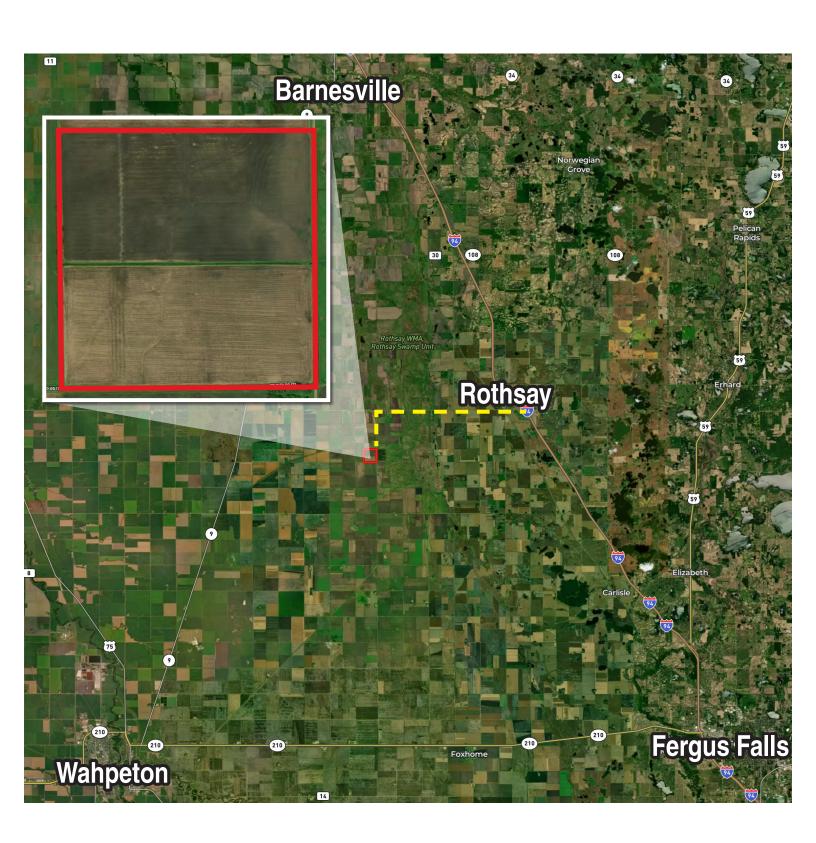

# WILKIN COUNTY, MINNESOTA LAND AUCTION

Opens: Friday, June 23 | 8AM Closes: Friday, June 30 | 10AM 2023 TIMED **ONLINE** 

From Rothsay, MN, west 5 miles on Cty. Rd. 26, south 1-1/2 miles on 290th Ave.

This is a wonderful opportunity to add high quality and improved cropland to your land holdings! This land has been professionally tiled, and is located along a well maintained road 1-1/2 miles off a blacktop road. The farm features a highly productive loamy soil profile. The Ehlerts have made the decision to move west, and are offering this quarter of land as part of their moving plans. The BUYER shall receive a credit for the 2nd half of rent at closing for \$120/Acre on the cropland acres. The farm is available for the 2024 growing season.

From Rothsay, MN, west 5 miles on Cty. Rd. 26, south 1-1/2 miles on 290th Ave.

# Wetland Determination Identifiers

- Restricted Use
- Limited Restrictions
- Exempt from Conservation Compliance Provisions

**Description:** SE1/4 Section 6-134-45

Total Acres: 160± Cropland Acres: 155±