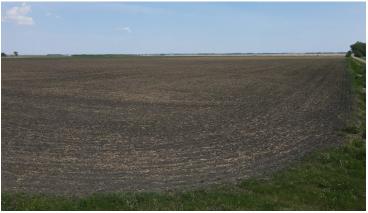

# WILKIN COUNTY, MINNESOTA LAND AUCTION

Opens: Friday, June 23 | 8AM Closes: Friday, June 30 | 10AM 2023 TIMED **ONLINE** 

From Rothsay, MN, west 5 miles on Cty. Rd. 26, south 1-1/2 miles on 290th Ave.

This is a wonderful opportunity to add high quality and improved cropland to your land holdings! This land has been professionally tiled, and is located along a well maintained road 1-1/2 miles off a blacktop road. The farm features a highly productive loamy soil profile. The Ehlerts have made the decision to move west, and are offering this quarter of land as part of their moving plans. The BUYER shall receive a credit for the 2nd half of rent at closing for \$120/Acre on the cropland acres. The farm is available for the 2024 growing season.

# Wetland Determination Identifiers

- Restricted Use
- Limited Restrictions
- Exempt from Conservation Compliance Provisions

**Description:** SE1/4 Section 6-134-45

Total Acres: 160± Cropland Acres: 155±