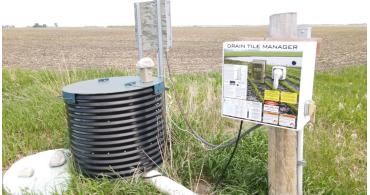

# Section 6

FARMER NAME: Bill Ehlert LEGAL DESCRIPTION: 134-45-6 SE Qtr

TOWNSHIP: Akron COUNTY: Wilkin SPACING: 40' & 60'

- BLACK: 4" SW (108,818')
- ORANGE: 5" SW (2,668')
- PURPLE: 6" SW (3,924')
- LIME: 8" SW (3,221')

- YELLOW: 10" SW (788')
- LIGHT BLUE: 12" SW (1,380')
- BLUE: 12" DW (140')

5.5 HP VFD PUMP

**Drain Tiled** 

**PID** #: 01-006-0500 & 01-006-0300 **Soil Productivity Index:** 74.2

Soils: Gilby loam (46.4%), Lohnes loamy sand (18.4%), Elmville fine sandy loam (11.9%)

Taxes (2023): \$3,596.00

| Area S           | Area Symbol: MN167, Soil Area Version: 19                                         |                  |                    |  |      |      |  |
|------------------|-----------------------------------------------------------------------------------|------------------|--------------------|--|------|------|--|
| Code             | Soil Description                                                                  | Non-Irr Class *c | Productivity Index |  |      |      |  |
| 1400A            | Gilby loam, 0 to 2 percent slopes                                                 | 72.00            | 46.4%              |  | lle  | 89   |  |
| I675B            | Lohnes loamy sand, 2 to 6 percent slopes                                          | 28.57            | 18.4%              |  | Vle  | 37   |  |
| 1724A            | Elmville fine sandy loam, 0 to 2 percent slopes                                   | 18.50            | 11.9%              |  | Ille | 86   |  |
| 1405A            | Antler clay loam, 0 to 2 percent slopes                                           | 17.55            | 11.3%              |  | lle  | 89   |  |
| I146B            | Lamoure-Fluvaquents, channeled complex, 0 to 6 percent slopes, frequently flooded | 10.95            | 7.1%               |  | llw  | 20   |  |
| 1762A            | Vallers loam, lake plain, 0 to 1 percent slopes                                   | 5.48             | 3.5%               |  | llw  | 90   |  |
| I414A            | Mustinka silty clay loam, 0 to 1 percent slopes                                   | 1.99             | 1.3%               |  | llw  | 85   |  |
| Weighted Average |                                                                                   |                  |                    |  |      | 74.2 |  |