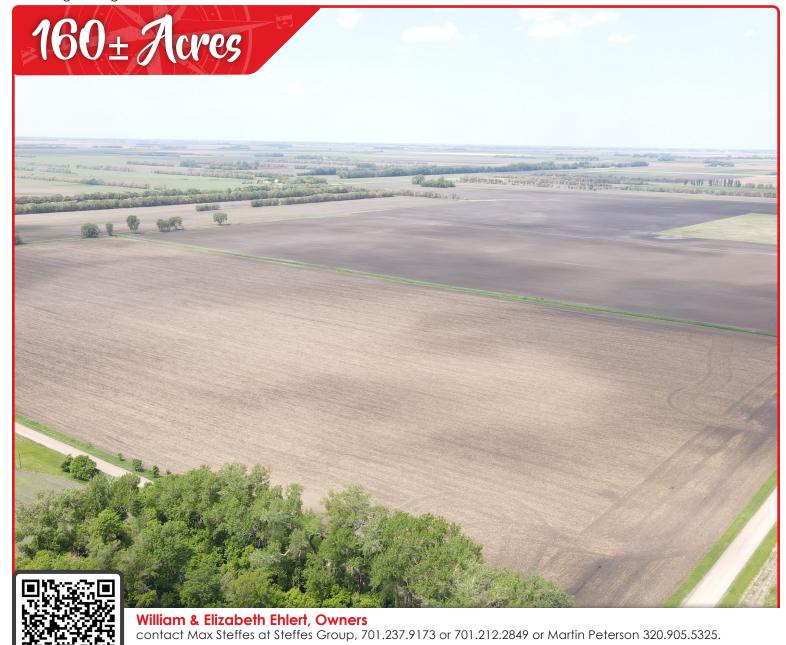

# WILKIN COUNTY, MINNESOTA LAND AUCTION

Opens: Friday, June 23 | 8AM Closes: Friday, June 30 | 10AM 2023 TIMED **ONLINE** 

From Rothsay, MN, west 5 miles on Cty. Rd. 26, south 1-1/2 miles on 290th Ave.

This is a wonderful opportunity to add high quality and improved cropland to your land holdings! This land has been professionally tiled, and is located along a well maintained road 1-1/2 miles off a blacktop road. The farm features a highly productive loamy soil profile. The Ehlerts have made the decision to move west, and are offering this quarter of land as part of their moving plans. The BUYER shall receive a credit for the 2nd half of rent at closing for \$120/Acre on the cropland acres. The farm is available for the 2024 growing season.

From Rothsay, MN, west 5 miles on Cty. Rd. 26, south 1-1/2 miles on 290th Ave.